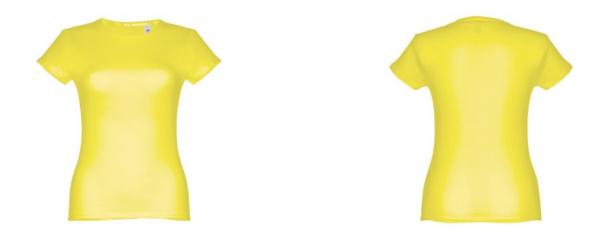

# THC SOFIA. WOMEN'S T-SHIRT

# **Basic informations**

Size: S Color: Lime yellow

## Specification

Women's fitted T-shirt in 100% cotton jersey knit (150 g/m<sup>2</sup>) with carded cotton yarn (colour 183: 90% cotton/10% viscose, colour 196: 98% cotton/2% viscose). Contains a thin double collar in jersey reinforced by a satin bias tape. Cut and sewn garment with double stitched hem on the sleeves and bottom. Sizes: S, M, L, XL, XXL